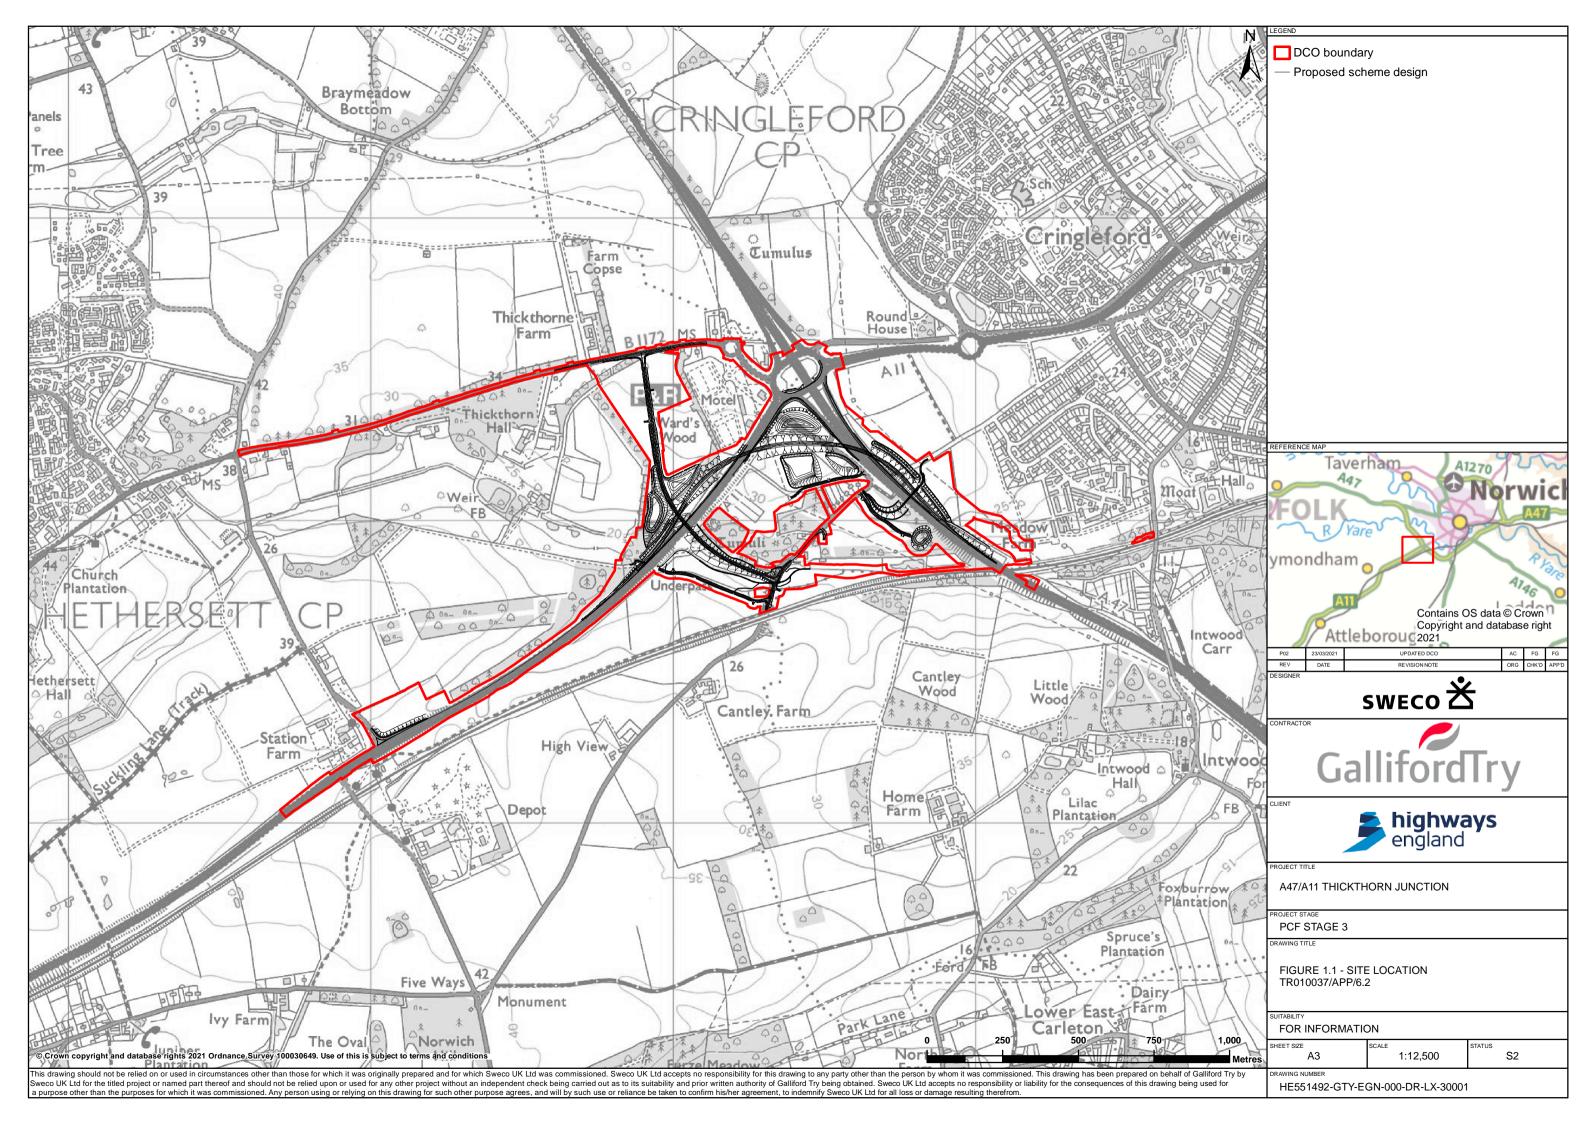

# **6.2 Environmental Statement Figures** Figure 1.1

APFP Regulation 5(2)(a)

Planning Act 2008

Infrastructure Planning (Applications: Prescribed Forms and Procedure) Regulations 2009

March 2021

Infrastructure Planning

#### ENVIRONMENTAL STATEMENT FIGURES Figure 1.1

| Regulation Number:             | Regulation 5(2)(a)             |
|--------------------------------|--------------------------------|
| Planning Inspectorate Scheme   | TR010037                       |
| Reference                      |                                |
| Application Document Reference | TR010037/APP/6.2               |
| BIM Document Reference         | PCF Stage 3                    |
|                                |                                |
|                                |                                |
| Author:                        | A47/A11 Thickthorn Junction    |
|                                | Project Team, Highways England |